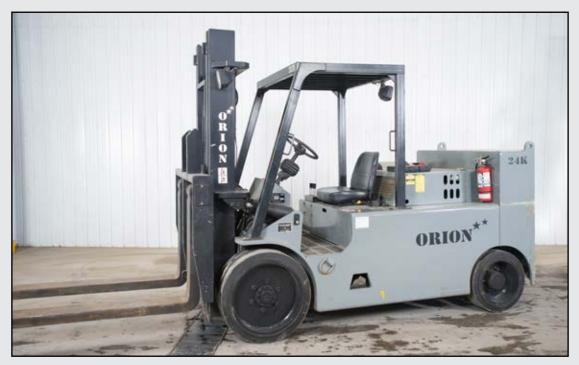

## ORION 24K - 24,000 lbs @ 24"

Lift: 92" clear lift, 13" free lift Fork Dimensions: 96" x 8" x 3" Power Fork Positioners

Travel Height: 95" Width: 57" Overall Length: 129" Power: GM 3.0L LP Power Drive: Hydrostatic Front Tires: Solid, Non-Marking Rear Tires: Solid Non-Marking Vehicle Weight: 25,180 lbs. Front: 9,860 lbs Rear: 15,320 lbs Boom Lift Height: 221" Eye Dia: 1 7/8" Thick: 1 1/2" Boom Horizontal Reach: 85" max 7" min Boom: 2,500 lbs. Boom & Stand: 2,900 lbs. Optional Low Mast: Lift: 80" Travel Height: 87" Boom Lift: 209"