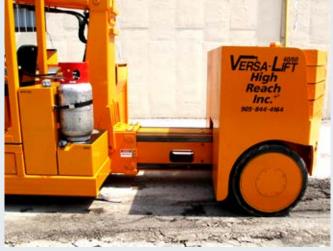

# VERSA-LIFT 40-60

40,000 to 60,000 lbs. maximum capacity

Versa-Lift 40-60: 60,000 lbs capacity.

- LP Power
- D.C. Electric Power
- Rigger's Lifting Boom
- Digital Remote Control

#### The Versa-Lift 40-60 features:

- ✓ Low travel height and extra-high capacity.
- ✓ Lifting on forks and/or full-power boom only.
- ✓ Smooth, controlled, and accurate hydrostatic drive.
  ✓ Extendable counterweights for better maneuverability and increased capacity.
  ✓ Available for sale or rent.
- ✓ Available remote control. Electrical power optional.