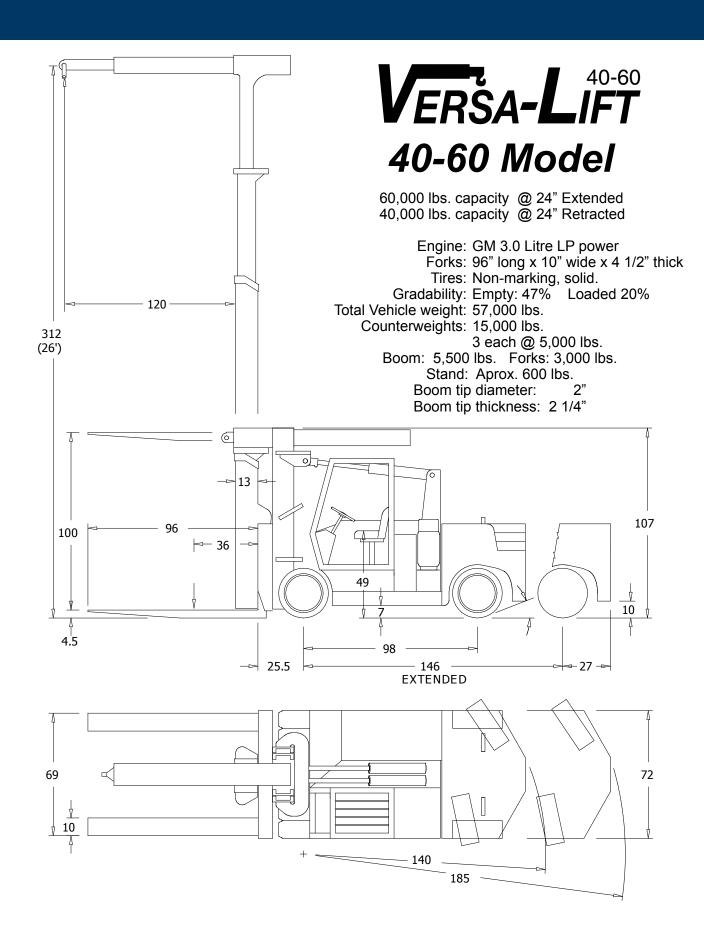

# VERSA-LIFT 40-60

40,000 to 60,000 lbs. maximum capacity

Versa-Lift 40-60: 60,000 lbs capacity.

- LP Power
- D.C. Electric Power
- Rigger's Lifting Boom
- Digital Remote Control

#### The Versa-Lift 40-60 features:

- ✓ Low travel height and extra-high capacity.
- ✓ Lifting on forks and/or full-power boom only.
- ✓ Smooth, controlled, and accurate hydrostatic drive.
  ✓ Extendable counterweights for better maneuverability and increased capacity.
  ✓ Available for sale or rent.
- ✓ Available remote control. Electrical power optional.