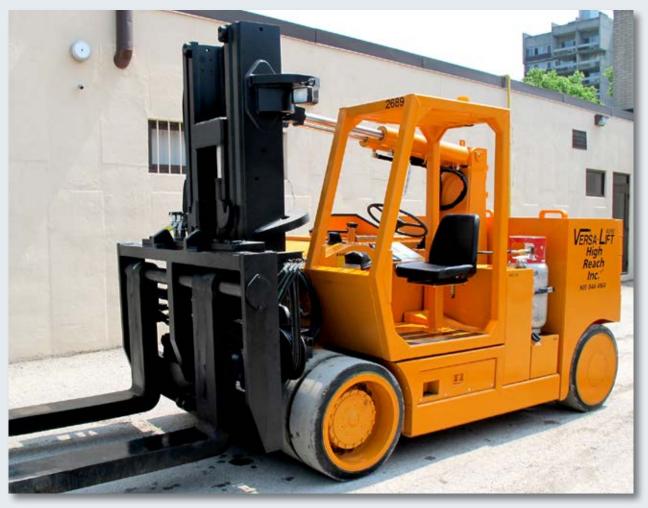

# VERSA-LIFT 40-60

40,000 to 60,000 lbs. maximum capacity

Versa-Lift 40-60: 60,000 lbs capacity.

- LP Power
- D.C. Electric Power
- Rigger's Lifting Boom
- Digital Remote Control

#### The Versa-Lift 40-60 features:

- ✓ Low travel height and extra-high capacity.
- ✓ Lifting on forks and/or full-power boom only.
- ✓ Smooth, controlled, and accurate hydrostatic drive.
  ✓ Extendable counterweights for better maneuverability and increased capacity.
  ✓ Available for sale or rent.
- ✓ Available remote control. Electrical power optional.

Shown with optional boom installed.