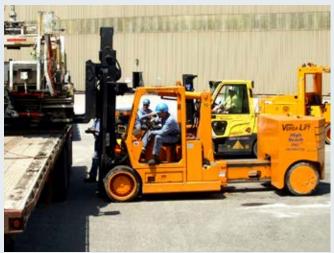

# VERSA-LIFT 40-60

40,000 to 60,000 lbs. maximum capacity

Versa-Lift 40-60: 60,000 lbs capacity.

- LP Power
- D.C. Electric Power
- Rigger's Lifting Boom
- Digital Remote Control

#### The Versa-Lift 40-60 features:

- ✓ Low travel height and extra-high capacity.
- ✓ Lifting on forks and/or full-power boom only.
- ✓ Smooth, controlled, and accurate hydrostatic drive.
  ✓ Extendable counterweights for better maneuverability and increased capacity.
  ✓ Available for sale or rent.
- ✓ Available remote control. Electrical power optional.

Shown with optional boom installed.